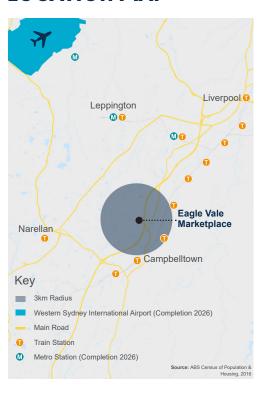

### **LOCATION MAP**

# EAGLE VALE MARKETPLACE

Anchored by Woolworths, BWS, McDonald's and The Reject Shop, Eagle Vale Marketplace provides convenient shopping, dining and professional services to the local community.

Located 6km north of Campbelltown and conveniently situated near the Hume Highway, a major arterial road, it is just 50km southwest of Sydney's CBD.