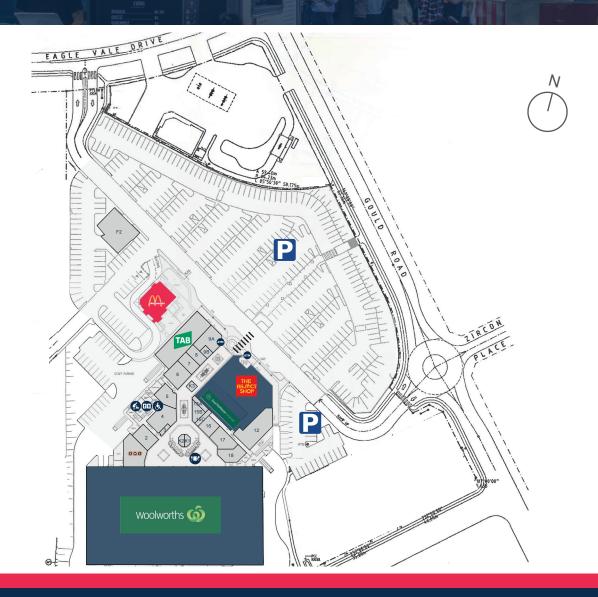

# CENTREPLAN

#### **Tenancies**

| 2   | Eagle Vale Bakery         | 80m  |
|-----|---------------------------|------|
| 3   | Pain Relief Centre        | 20m  |
| 4   | The Butcher's Pantry      | 115m |
| 5   | Gold Star Chinese         | 83m  |
| 6   | Eagle Vale Newsagency     | 98m  |
| 7   | Christiane's Hair Design  | 61m  |
| 8   | Dr Smile Family Dentist   | 53m  |
| 9A  | Manoosh & Co              | 90m  |
| 9B  | Thai Eagle Vale           | 30m  |
| 10  | TAB                       | 200m |
| 12  | Eagle Vale Medical Centre | 180m |
| 14  | Soul Pattinson Chemist    | 299m |
| 15A | King of the Pack          | 41m  |
| 15B | Trendy Hair Barber        | 32m  |
| 15C | A R Jewellery             | 24m  |
| 16  | Jerry's House Chicken     | 60m  |
| 17  | Subway                    | 85m  |
| 18  | Blue Diamond Nails        | 66m  |
| K1  | O Sushi                   | 30m  |
| К2  | Steaming Mug Cafe Phone   | 30m  |
| КЗ  | Clinic                    | 14m  |
| F1  | McDonald's                | 216m |
| F2  | EG Fuelco                 | 767m |
|     |                           |      |

### Key

| rtey |                     |          |            |  |
|------|---------------------|----------|------------|--|
|      | Major               | P        | Parking    |  |
|      | Specialty           | Ш        | Main Entry |  |
|      | Leasing Opportunity | <b>O</b> | Food Court |  |
|      |                     |          |            |  |