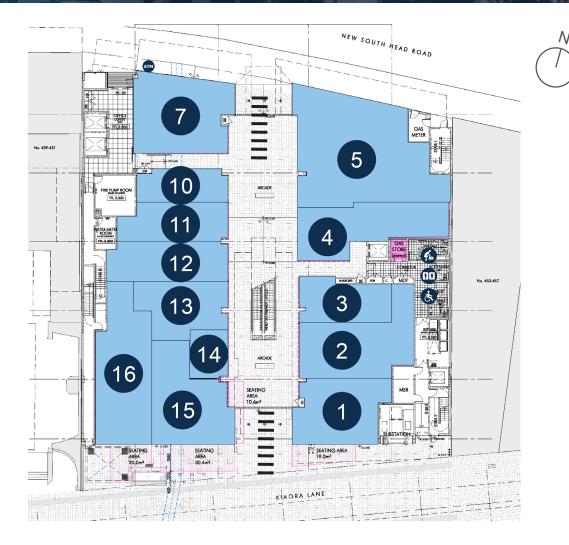

# **CENTRE PLAN - GROUND FLOOR**

| Te | nancies                 |   |                   |
|----|-------------------------|---|-------------------|
| 0  | White Rabbit            |   | 84m <sup>2</sup>  |
| 2  | Sushi Maru              |   | 104m <sup>2</sup> |
| 3  | Maison DB               |   | 59m <sup>2</sup>  |
| 4  | Zjoosh                  |   | 96m <sup>2</sup>  |
| 6  | NAB                     |   | 205m <sup>2</sup> |
| 0  | Laser Clinics Australia |   | 99m <sup>2</sup>  |
| 10 | The Salon               |   | 43m <sup>2</sup>  |
| 1  | Bladez & Co             |   | 61m <sup>2</sup>  |
| 12 | Le Nails                |   | 68m <sup>2</sup>  |
| 13 | Naked Foods             |   | 70m <sup>2</sup>  |
| 14 | Cali Press              |   | 28m <sup>2</sup>  |
| 15 | Bake Bar                |   | 101m <sup>2</sup> |
| 16 | Yo-Chi                  |   | 120m <sup>2</sup> |
| Ke | у                       |   |                   |
|    | Major                   | ш | Main Entry        |
|    | Specialty               |   |                   |
|    | Leasing Opportunity     |   |                   |
|    |                         |   |                   |