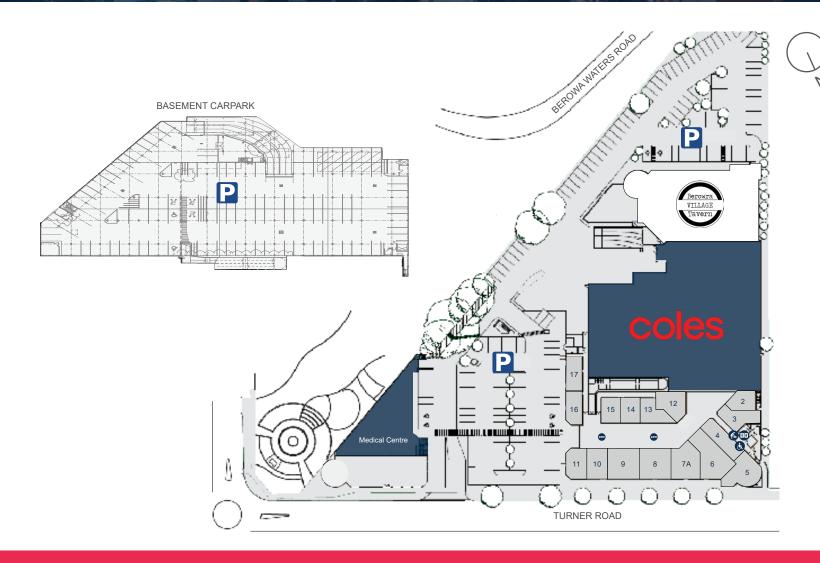

# CENTREPLAN

#### Tenancies

| 2  | Crown Nails                 | 63m <sup>2</sup>  |
|----|-----------------------------|-------------------|
| 3  | Joseph's Bakery             | 82m <sup>2</sup>  |
| 4  | Chadwicks Real Estate       | 62m <sup>2</sup>  |
| 5  | Absolute Thai Restaurant    | 90m <sup>2</sup>  |
| 6  | Berowra Village Cellars     | 151m <sup>2</sup> |
| 7A | Café Laurella               | 121m <sup>2</sup> |
| 8  | News Partners               | 122m <sup>2</sup> |
| 9  | Bendigo Bank                | 123m <sup>2</sup> |
| 10 | Mel's Hair & Beauty         | 77m <sup>2</sup>  |
| 11 | CoHo Café                   | 82m <sup>2</sup>  |
| 12 | Singo's Wholesale Meats     | 84m <sup>2</sup>  |
| 13 | Sushi Ken                   | 80m <sup>2</sup>  |
| 14 | Berowra Dental Care         | 67m <sup>2</sup>  |
| 15 | Bakers Delight              | 60m <sup>2</sup>  |
| 16 | Berowra True Taste          | 103m <sup>2</sup> |
| 17 | Berowra Heights Post Office | 55m <sup>2</sup>  |

#### Key

| 110) |                     |   |            |  |
|------|---------------------|---|------------|--|
|      | Major               | P | Parking    |  |
|      | Specialty           | Ш | Main Entry |  |
|      | Leasing Opportunity |   |            |  |