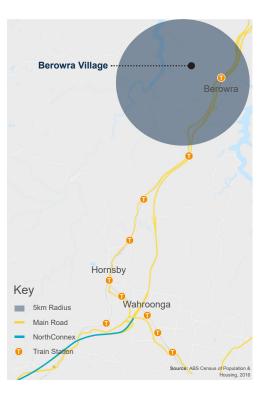

#### **LOCATION MAP**

#### **POPULATION WITHIN A 5KM RADIUS**

16,266 2021 IQ CENSUS

**GLA** 

4,116<sub>M²</sub>