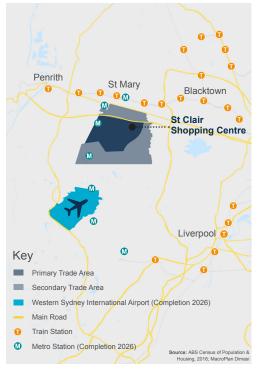

#### LOCATION MAP

Anchored by Woolworths, McDonald's, 7-Eleven and Red Rooster, St Clair Shopping Centre offers convenient style shopping, dining and professional services to the local community.

21km west of Parramatta, St Clair Shopping Centre is conveniently located near M4 Western Motorway, a major arterial road, 41km west of Sydney.