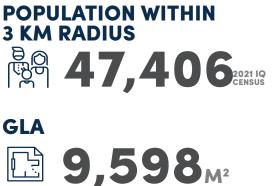

# **ST CLAIR SHOPPING CENTRE**



### KEY CENTRE FACTS



RETAILERS

49

**PARKING SPACES** 

400+

#### LOCATION MAP







Anchored by Woolworths, McDonald's, 7-Eleven and Red Rooster, St Clair Shopping Centre offers convenient style shopping, dining and professional services to the local community.



21km west of Parramatta, St Clair Shopping Centre is conveniently located near M4 Western Motorway, a major arterial road, 41km west of Sydney.

#### **DANIEL SONG**

0407 021 373 daniels@rookpartners.com

## CENTRE PLAN



DISCLAIMER: The information set out in this document has been prepared using information derived from a variety of external sources at time of print and is intended as a guide only and may be subject to change. Neither Rook Sheu Pty Ltd t/a Rook Partners, RHC Retail Pty Ltd t/a Rook Partners, RHC