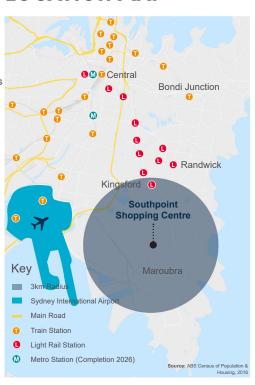

### **LOCATION MAP**

Situated just 6km south-east of Sydney CBD, Southpoint Shopping Centre enjoys a convenient location near Bunnerong Road, a major arterial route connecting Kingsford and La Perouse.

## KEY **CENTRE FACTS**

**POPULATION WITHIN 3KM RADIUS** 

80,926 2021 IQ CENSUS

**GLA** 

7,622<sub>M²</sub>

**RETAILERS** 

**32** 

**PARKING SPACES** 