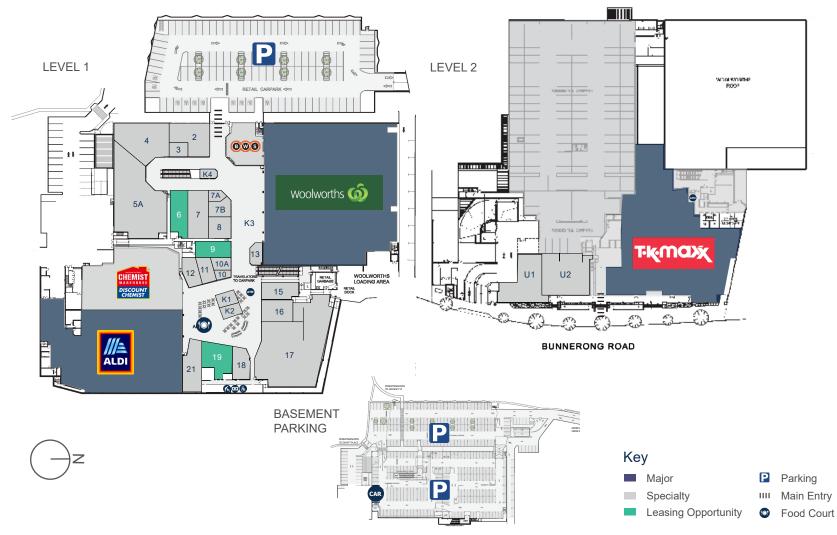

# CENTREPLAN

#### Tenancies

|     | Harlotoo                     |                   |
|-----|------------------------------|-------------------|
| 2   | Cozy Corner Café             | 169m²             |
| 3   | Digipoint                    | 44m²              |
| 4   | Southpoint Medical Centre    | 242m²             |
| 5A  | Red Dollar                   | 536m <sup>2</sup> |
| 6   | LEASING OPPORTUNITY          | 111m²             |
| 7   | Sunshine Nails & Beauty      | 83m <sup>2</sup>  |
| 7A  | I Hearing                    | 37m <sup>2</sup>  |
| 7B  | Instyle Hair                 | 69m²              |
| 8   | Eyecare Kids                 | 100m <sup>2</sup> |
| 9   | LEASING OPPORTUNITY          | 80m²              |
| 10  | Beyond Kutz                  | 35m <sup>2</sup>  |
| 10A | Kebab Point                  | 21m <sup>2</sup>  |
| 11  | Yummy Kitchen                | 53m <sup>2</sup>  |
| 12  | Ole Burgers                  | 62m <sup>2</sup>  |
| 13  | Freechoice                   | 38m²              |
| 15  | Costi Seafoods               | 80m²              |
| 16  | Campbells Tender Meats       | 109m²             |
| 17  | Farmer John's Fruit Market   | 735m²             |
| 18  | Bread Barn Bakery            | 76m <sup>2</sup>  |
| 19  | LEASING OPPORTUNITY          | 129m²             |
| 21  | Palms Healthcare             | 80m²              |
| U1  | Smart Athletics              | 216m <sup>2</sup> |
| U2  | Australia Post               | 260m <sup>2</sup> |
| K1  | Me Coffee Merchants          | 28m <sup>2</sup>  |
| K2  | Boom Sushi                   | 25m <sup>2</sup>  |
| КЗ  | Aha Technology Mobile Repair | 20m <sup>2</sup>  |
| K4  | Crown Tea                    | 23m <sup>2</sup>  |
| CAR | Southpoint Carwash           | 1m²               |
| ATM | Next Payments                | 6m²               |
|     |                              |                   |