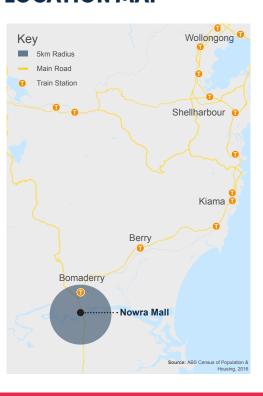

## NOWRAMALL





Anchored by Coles, The Reject Shop, Liquorland and Westpac Bank, Nowra Mall offers convenient style shopping, dining and professional services to the local community.



50km south west of Shellharbour, Nowra Mall is conveniently located near the Princess Highway 70km south west of Wollongong.

### **KEY CENTRE FACTS**

### **POPULATION WITHIN 5KM RADIUS**



32,770 2021 IQ CENSUS

#### **GLA**



5,711<sub>M²</sub>

### **RETAILERS**



#### **PARKING SPACES**



**300+** 

#### **LOCATION MAP**



**JACKIE LI** 0481 812 888 jackiel@rookpartners.com



# CENTREPLAN



#### **Tenancies** 2 LEASING OPPORTUNITY 107m<sup>2</sup> Zambrero 75m<sup>2</sup> **OPSM** 79m<sup>2</sup> Audika 87m<sup>2</sup> **LEASING OPPORTUNITY** 126m<sup>2</sup> **LEASING OPPORTUNITY** 70m<sup>2</sup> Bakers Delight 64m<sup>2</sup> Nowra Mall Paper Shop 173m<sup>2</sup> **LEASING OPPORTUNITY** 32m<sup>2</sup> Gold Blade Barber 46m<sup>2</sup> **LEASING OPPORTUNITY** 34m<sup>2</sup> Gloria Jean's Coffees 76m<sup>2</sup> **Blooms The Chemist** 202m<sup>2</sup> Subway 132m<sup>2</sup> Westpac 230m<sup>2</sup> The Smoke Spot 13m<sup>2</sup>