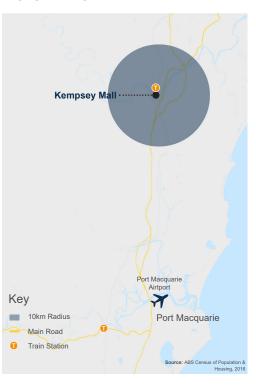

### **POPULATION WITHIN A 10KM RADIUS**

15,808 2021 IQ CENSUS

#### **LOCATION MAP**