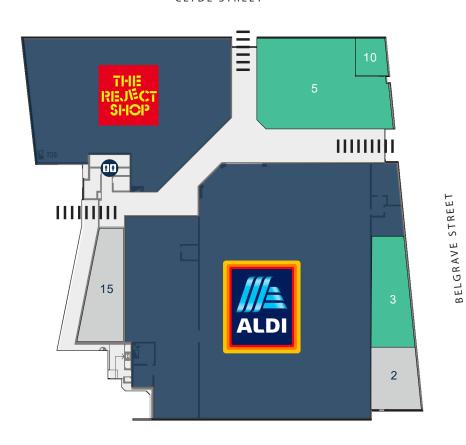

# CENTREPLAN

#### CLYDE STREET

#### **Tenancies**

| 1     | ALDI                | 1,475m           |
|-------|---------------------|------------------|
| 2     | Amplifon            | 80m <sup>2</sup> |
| 3     | LEASING OPPORTUNITY | 108m             |
| 16-20 | The Reject Shop     | 612m             |
| 5     | LEASING OPPORTUNITY | 295m             |
| 10    | LEASING OPPORTUNITY | 45m              |
| 15    | Sunshine Bakery     | 113m             |
|       |                     |                  |

#### Key

- Major IIII Main Entry
- Specialty
- Leasing Opportunity