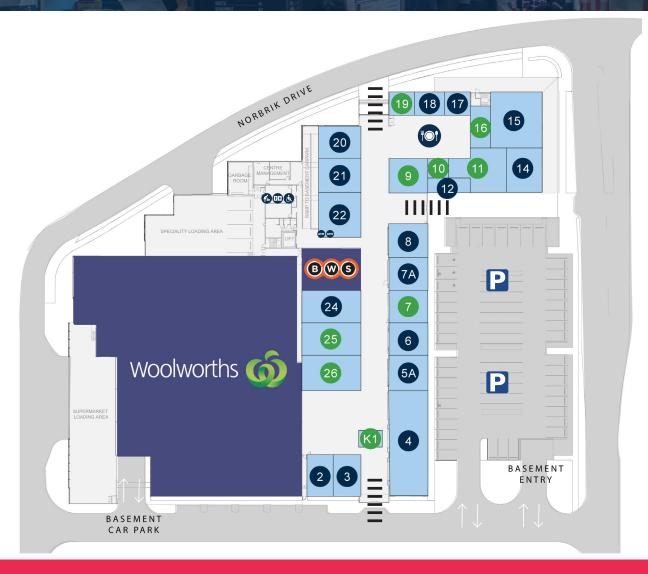

# CENTREPLAN

#### Tenancies

| _        |                            |                   |
|----------|----------------------------|-------------------|
| 2        | Thai Massage Bella Vista   | 70m <sup>2</sup>  |
| 3        | LJ Hooker                  | 66m²              |
| 4-5      | My Dental Team             | 265m <sup>2</sup> |
| 5A       | Bella Vista Laundrette     | 82m²              |
| 6        | Venus Nails                | 70m <sup>2</sup>  |
| 7        | LEASING OPPORTUNITY        | 81m <sup>2</sup>  |
| <b>7</b> | Christiane's Hair Design   | 82m²              |
| 8        | Instincts Beauty           | 82m²              |
| 9        | LEASING OPPORTUNITY        | 80m²              |
| 10       | LEASING OPPORTUNITY        | 27m <sup>2</sup>  |
| •        | LEASING OPPORTUNITY        | 99m²              |
| 12       | Barber Republic            | 37m²              |
| 13       | The Golden Bowl            | 99m²              |
| 13       | Café McKels                | 99m²              |
| 15       | George's Pizza             | 178m²             |
| 16       | LEASING OPPORTUNITY        | 51m <sup>2</sup>  |
| 1        | Subway                     | 36m <sup>2</sup>  |
| 18       | Sushi Gon                  | 40m²              |
| 19       | LEASING OPPORTUNITY        | 34m²              |
| 20       | Bella Vista Medical Centre | 87m²              |
| 21       | Optimal Pharmacy Plus      | 195m²             |
| 24       | VNH Dollars                | 122m²             |
| 25       | LEASING OPPORTUNITY        | 121m²             |
| 26       | LEASING OPPORTUNITY        | 123m <sup>2</sup> |
| KI       | LEASING OPPORTUNITY        | 24m²              |
|          |                            |                   |

#### Key

| Ney |                     |   |            |  |
|-----|---------------------|---|------------|--|
|     | Major               | P | Parking    |  |
|     | Specialty           | Ш | Main Entry |  |
|     | Leasing Opportunity |   | Food Court |  |