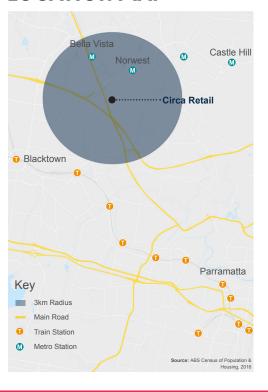

### **KEY CENTRE FACTS**

POPULATION WITHIN 3KM RADIUS

66,127<sub>2021 IQ</sub> census

**GLA** 

☐ 5,165<sub>M²</sub>

**RETAILERS** 

**P** 26

**PARKING SPACES** 

### **LOCATION MAP**

**DANIEL SONG** 

0407 021 373 daniels@rookpartners.com