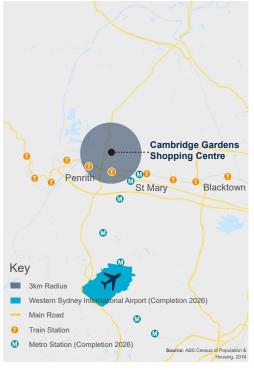

### LOCATION MAP

Cambridge Gardens Shopping Centre, anchored by Coles, Liquorland and Pizza Hut, provides convenient shopping options for the local community.

Located 4km northeast of Penrith, the centre is easily accessible from the A9 Motorway, a major arterial road and is situated 58km southwest of Sydney CBD.