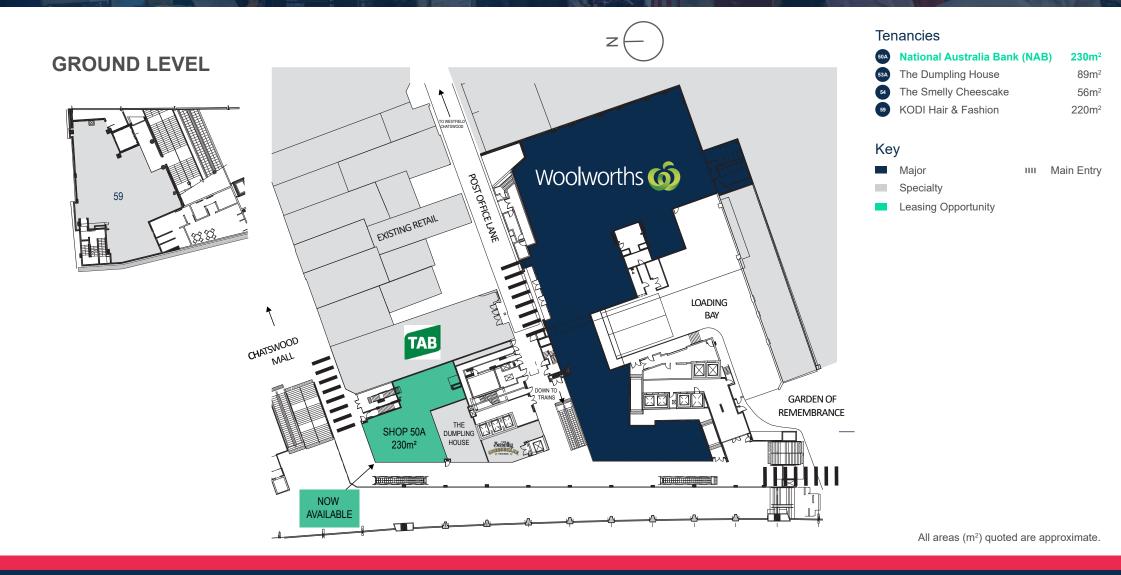

### Key

Major

Specialty

Leasing Opportunity

IIII Main Entry

All areas (m<sup>2</sup>) quoted are approximate.

21m<sup>2</sup>

21m<sup>2</sup>