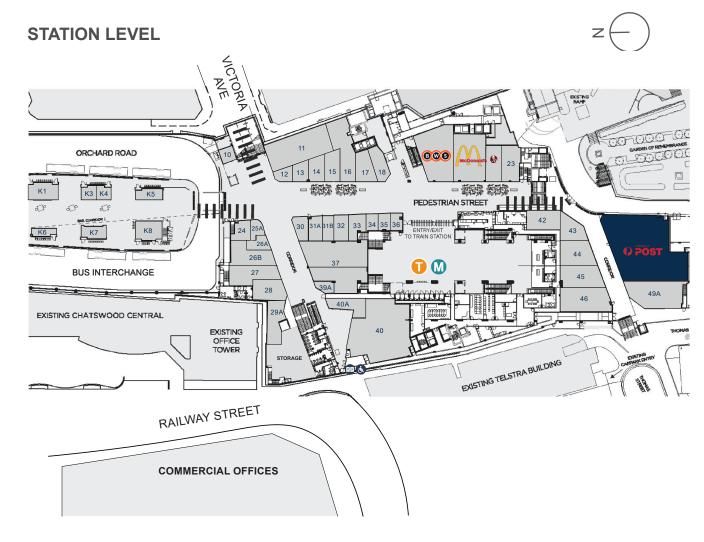

# CENTRE PLAN

| Tenancies |                        |                   |       |                         |
|-----------|------------------------|-------------------|-------|-------------------------|
| 10        | CoCo Fresh Tea & Juice | 20m <sup>2</sup>  | 34    | Chatime                 |
| 11        | Taco Bell              | 182m <sup>2</sup> | 35    | Tech Resque             |
| 12        | Cofi House             | 25m <sup>2</sup>  | 36    | Sharetea                |
| 13        | Toastiesmith           | 33m <sup>2</sup>  | 37-38 | Joy Mart                |
| 14        | Sushi World            | 45m <sup>2</sup>  | 39A   | CEMO                    |
| 15        | Mixue                  | 48m <sup>2</sup>  | 40    | AHPC Pharmacy Outlet    |
| 16        | Breadtop Express       | 123m <sup>2</sup> | 40A   | Lilac Express           |
| 17        | Mrs Fields             | 58m <sup>2</sup>  | 42    | Sonder Men's Grooming   |
| 18        | Fancylife Cosmetics    | 49m <sup>2</sup>  | 43    | Tom's Project           |
| 23A       | Master Yang            | 70m <sup>2</sup>  | 44    | Tea Journal             |
| 24        | Bakerie Atelier        | 35m <sup>2</sup>  | 45    | QC Dental               |
| 25A       | The Steam Engine       | 27m <sup>2</sup>  | 46    | Japan Home Centre       |
| 26A       | HBCTx PAFU             | 21m <sup>2</sup>  | 49A   | Fancy Lash              |
| 26B       | Krispy Kreme           | 91m <sup>2</sup>  | к1-к2 | N33 Hair Studio         |
| 27        | Sea Nails and Beauty   | 87m <sup>2</sup>  | КЗ    | Johnnies Food Haus      |
| 28        | Twinkle Glory          | 71m <sup>2</sup>  | К4    | Celsius Dessert Bar     |
| 29A       | Lilac's Hair Studio    | 65m <sup>2</sup>  | К5    | Saigon Rolls            |
| 30        | Mochi Donuts           | 34m <sup>2</sup>  | Кб    | Granny Wolf Street Food |
| 31A       | Newsagency             | 35m <sup>2</sup>  | К7    | Liu's Kitchen           |
| 31B       | About ACC              | 30m <sup>2</sup>  | к8-к9 | The Lamb Lab            |
| 32        | Koomi                  | 40m <sup>2</sup>  |       |                         |
| 33        | Freechoice Chatswood   | 40m <sup>2</sup>  |       |                         |
|           |                        |                   |       |                         |

### Key

Major

Specialty

Leasing Opportunity

IIII Main Entry

All areas (m<sup>2</sup>) quoted are approximate.

21m<sup>2</sup>

21m<sup>2</sup>