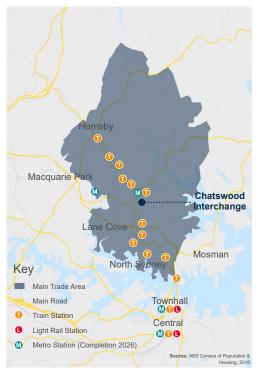

# **CHATSWOOD INTERCHANGE**



Anchored by Woolworths, BWS, NAB, Australia Post, KFC, McDonald's, Amah, and LiLong by Taste of Shanghai, Chatswood Interchange serves as the gateway to the bustling retail and commercial hub of Sydney's North Shore.



The District Dining has established itself as the premier dining destination in Chatswood, offering 15 top-quality restaurants that serve authentic regional Asian cuisines.

## KEY CENTRE FACTS



GLA **10,185**M<sup>2</sup>

RETAILERS



### LOCATION MAP







# CENTRE PLAN



| Tenancies |                        |                   |       |                         |
|-----------|------------------------|-------------------|-------|-------------------------|
| 10        | CoCo Fresh Tea & Juice | 20m <sup>2</sup>  | 34    | Chatime                 |
| 11        | Taco Bell              | 182m <sup>2</sup> | 35    | Tech Resque             |
| 12        | Cofi House             | 25m <sup>2</sup>  | 36    | Sharetea                |
| 13        | Toastiesmith           | 33m <sup>2</sup>  | 37-38 | Joy Mart                |
| 14        | Sushi World            | 45m <sup>2</sup>  | 39A   | CEMO                    |
| 15        | Mixue                  | 48m <sup>2</sup>  | 40    | AHPC Pharmacy Outlet    |
| 16        | Breadtop Express