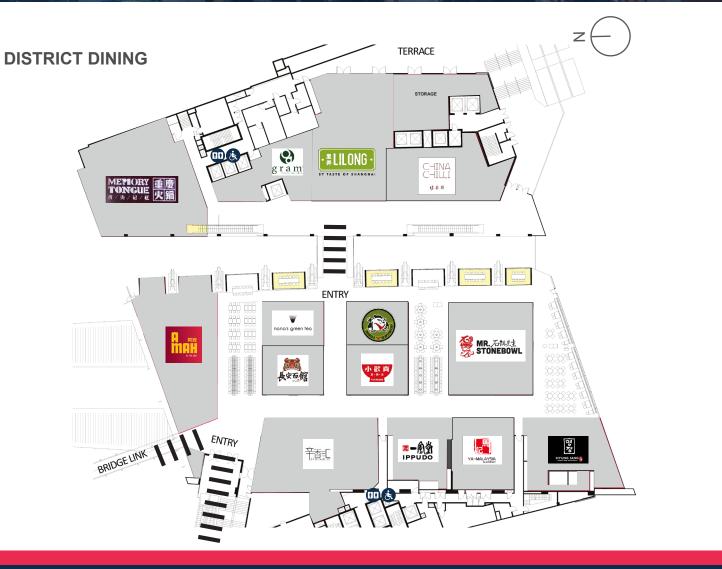

The District Dining has established itself as the premier dining destination in Chatswood, offering 15 top-quality restaurants that serve authentic regional Asian cuisines.