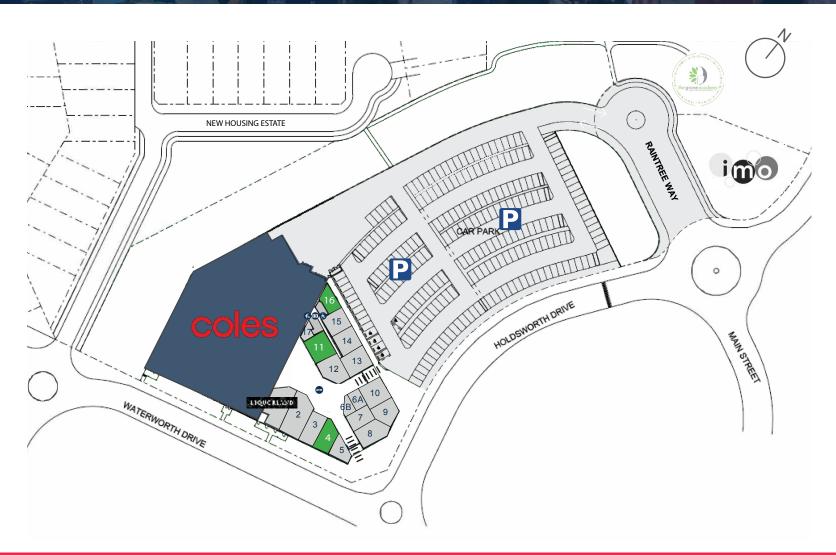

### **LOCATION MAP**

#### Tenancies

| 0          | Coles                         | 3,237m <sup>2</sup> |
|------------|-------------------------------|---------------------|
| 2          | The Health Body Company       | 154m²               |
| 3          | Lee Massage                   | 86m <sup>2</sup>    |
| 4          | LEASING OPPORTUNITY           | 85m <sup>2</sup>    |
| 6          | Richardson & Wrench           | 58m²                |
| 6A         | Freechoice Tobacconist        | 39m²                |
| <b>6</b> B | Gold Fingers Barber           | 28m²                |
| 7          | Pearl Nails                   | 71m <sup>2</sup>    |
| 8          | Chicken Wizard                | 89m²                |
| 9          | Royal Thailicious             | 107m <sup>2</sup>   |
| 10         | Gloria Jeans                  | 87m²                |
| 1          | LEASING OPPORTUNITY           | 100m <sup>2</sup>   |
| 12         | Mt Annan Quality Meats & Deli | 99m²                |
| 13         | Mt Annan Chinese Restaurant   | 98m²                |
| 14         | Sushi Katsu                   | 84m²                |
| 15         | Hair & Beauty Temptations     | 86m²                |
| 16         | LEASING OPPORTUNITY           | 57m <sup>2</sup>    |
| <b>①</b>   | S K Jewellery                 | 23m <sup>2</sup>    |
| <b>(3)</b> | LEASING OPPORTUNITY           | 20m <sup>2</sup>    |
|            |                               |                     |

### Key

| Major     |
|-----------|
| Specialty |

IIII Main Entry

Leasing Opportunity