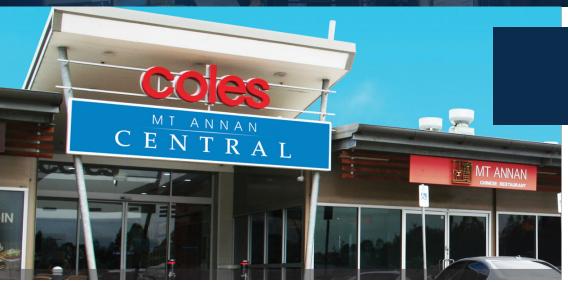

## MT ANNAN CENTRAL

Anchored by Coles and Liquorland, Mt Annan Central offers convenient style shopping, dining and professional services to the local community.

7km south of Campbelltown, Mt Annan Central is conveniently located near Narellan Road, a major arterial road between Campbelltown and Narellan.