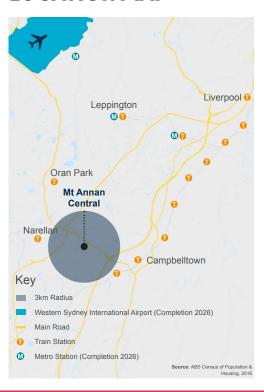

### **LOCATION MAP**

## **KEY CENTRE FACTS**

**POPULATION WITHIN 3KM RADIUS** 

45,590 2021 IQ CENSUS

**GLA** 

4,737<sub>M²</sub>

**RETAILERS** 

**PARKING SPACES** 

**220**+