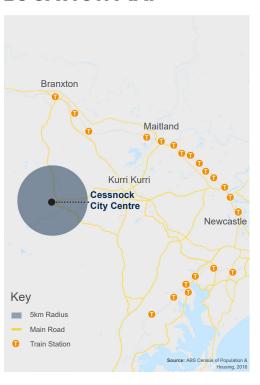

## CESSNOCK CITY CENTRE





Anchored by Coles, Target, Liquorland, Westpac Bank and Cessnock Pharmacy, Cessnock City Centre provides convenient shopping, dining and professional services for the local community.



Located 50km west of Newcastle, the centre is easily accessible from the B82 route, a major arterial road in the Hunter Region of New South Wales.

## **KEY CENTRE FACTS**

POPULATION WITHIN 5KM RADIUS



23,930 2021 IQ CENSUS

**GLA** 



**₽** 8,673<sub>M²</sub>

**RETAILERS** 



11

**PARKING SPACES** 



**300+** 

### **LOCATION MAP**



## **ENQUIRE NOW**

+612 8067 0855 info@rookpartners.com



# CENTREPLAN



#### **Tenancies**

| 1-2 | Millers                  | 218m²             |
|-----|--------------------------|-------------------|
| 3   | Hunter Café & Kebabs     | 91m <sup>2</sup>  |
| 4   | Bakers Delight           | 71m <sup>2</sup>  |
| 5   | CTC                      | 43m <sup>2</sup>  |
| 6   | Flight Centre            | 44m <sup>2</sup>  |
| 7   | Peter O'Neill Jewellery  | 82m <sup>2</sup>  |
| 8   | Priceline Pharmacy       | 456m <sup>2</sup> |
| K1  | Double Espresso & Bakery | 36m <sup>2</sup>  |
|     |                          |                   |

### Key

| • |                     |   |            |
|---|---------------------|---|------------|
|   | Major               | P | Parking    |
|   | S