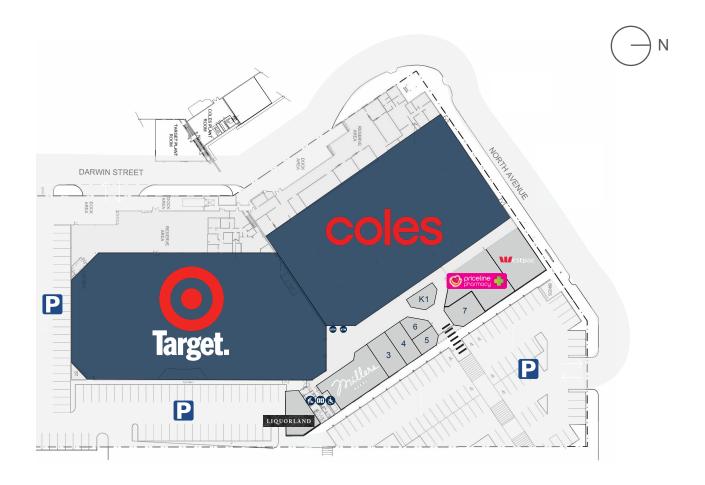

# CENTREPLAN

#### **Tenancies**

| 1-2 | Millers                  | 218m²             |
|-----|--------------------------|-------------------|
| 3   | Hunter Café & Kebabs     | 91m <sup>2</sup>  |
| 4   | Bakers Delight           | 71m <sup>2</sup>  |
| 5   | CTC                      | 43m <sup>2</sup>  |
| 6   | Flight Centre            | 44m <sup>2</sup>  |
| 7   | Peter O'Neill Jewellery  | 82m <sup>2</sup>  |
| 8   | Priceline Pharmacy       | 456m <sup>2</sup> |
| K1  | Double Espresso & Bakery | 36m <sup>2</sup>  |
|     |                          |                   |

### Key

| • |                     |   |            |
|---|---------------------|---|------------|
|   | Major               | P | Parking    |
|   | Specialty           | Ш | Main Entry |
|   | Leasing Opportunity |   |            |