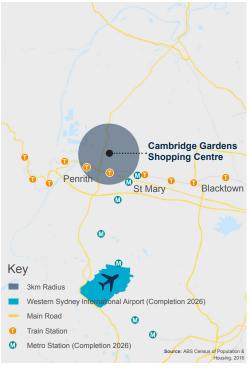

#### POPULATION WITHIN 3KM RADIUS 60,952 2021 IQ CENSUS

### LOCATION MAP

Cambridge Gardens Shopping Centre, anchored by Coles, Liquorland and Pizza Hut, provides convenient shopping options for the local community.

Located 4km northeast of Penrith, the centre is easily accessible from the A9 Motorway, a major arterial road and is situated 58km southwest of Sydney CBD.