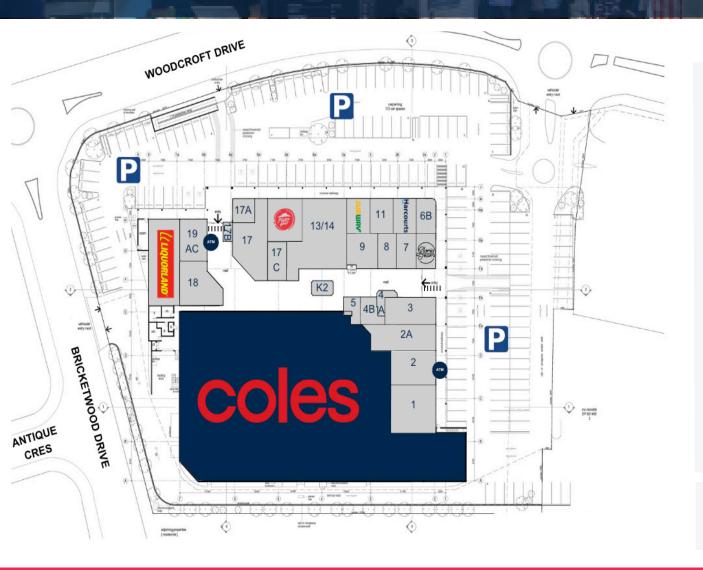

# CENTRE PLAN

#### Tenancies

| 1-2 | Woodcroft Family Practice | 246m²               | 11    | PJ Dental                  | 58.7m <sup>2</sup>  |
|-----|---------------------------|---------------------|-------|----------------------------|---------------------|
| 2A  | West Sydney Laundromats   | 118.7m <sup>2</sup> | 12    | Subway                     | 58.8m²              |
| 3   | Chicken King              | 95.7m <sup>2</sup>  | 13-14 | Barone Pharmacy            | 297m²               |
| 4A  | Woodcroft Florist & Art   | 20.8m <sup>2</sup>  | 16    | Pizza Hut                  | 104.3m <sup>2</sup> |
| 4B  | Satori Sushi              | 29.4m²              | 17    | Indian Pacific Food Grocer | 101m²               |
| 5   | TSG Tobacco               | 26.8m <sup>2</sup>  | 17A   | Woodcroft Chinese          | 40.8m <sup>2</sup>  |
| 6A  | Gloria Jean's Coffee      | 55m²                | 17B   | RB Tax & Accounting        | 10m <sup>2</sup>    |
| 6B  | Colourful Nails           | 45.4m²              | 17C   | Le Nails Day Spa & Beauty  | 59m²                |
| 7   | Magical Cut               | 51.6m <sup>2</sup>  | 18    | Woodcroft Quality Meats    | 113m²               |
| 8   | Top Oriental Massage      | 47m²                | 19AC  | Woodcroft Newsagency       | 76.6m <sup>2</sup>  |
| 9   | Destination Roll          | 75.8m²              | 19B   | Liquorland                 | 180m²               |
| 10  | Harcourts Unlimited       | 58.8m²              | K2    | RN Communication           | 22m²                |
|     |                           |                     |       |                            |                     |

#### Key

Major Specialty P

Parking

IIII Main Entry

DISCLAIMER: The information set out in this document has been prepared using information derived from a variety of external sources at time of print and is intended as a guide only and may be subject to change. Neither Rook Sheu Pty Ltd t/a Rook Partners, RHC Retail Pty Ltd t/a Rook Partners Asset Management nor the landowner warrant the accuracy of any of the information and they do not accept legal liability or responsibility for any injury, loss or damage incurred by the use of, reliance on, or interpretation of the information contained herein. Rook Sheu Pty Ltd t/a Rook Partners, RHC Retail Pty Ltd t/a Rook Partners Asset Management, nor the landowner are liable for any loss arising from such unauthorised use or reliance.