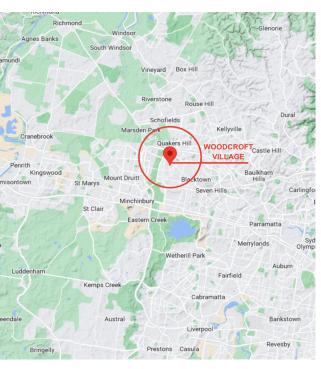

## WOODCROFT VILLAGE







Anchored by Coles Supermarket plus 26 specialty shops including Liquorland, Gloria Jeans, Pizza Hut, Woodcroft Quality Meats and Subway.

A family-friendly, community shopping centre located in Woodcroft in the Western Suburbs of Sydney.

### **KEY CENTRE FACTS**

**POPULATION** (3KM Radius)

66,574

**GLA** 



4,647<sub>M²</sub>

**RETAILERS** 



27

**PARKING SPACES** 



**183** 

### **LOCATION MAP**



**JACKIE LI** 0481 812 888 jackiel@rookpartners.com



# CENTRE PLAN



#### Tenancies

| 1-2 | Woodcroft Family Practice | 246m²               | 11    | PJ Dental                  | 58.7m <sup>2</sup>  |
|-----|---------------------------|---------------------|-------|----------------------------|---------------------|
| 2A  | West Sydney Laundromats   | 118.7m <sup>2</sup> | 12    | Subway                     | 58.8m²              |
| 3   | Chicken King              | 95.7m <sup>2</sup>  | 13-14 | Barone Pharmacy            | 297m²               |
| 4A  | Woodcroft Florist & Art   | 20.8m <sup>2</sup>  | 16    | Pizza Hut                  | 104.3m <sup>2</sup> |
| 4B  | Satori Sushi              | 29.4m²              | 17    | Indian Pacific Food Grocer | 101m²               |
| 5   |