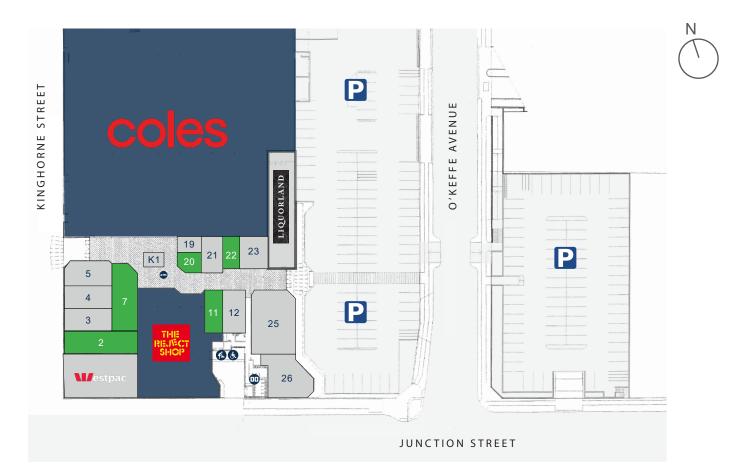

## CENTRE PLAN

| 2  | LEASING OPPORTUNITY   | 107m <sup>2</sup>   |
|----|-----------------------|---------------------|
| 3  | Zambrero              | 74.5m <sup>2</sup>  |
| 4  | OPSM                  | 78.4m <sup>2</sup>  |
| 5  | Audika                | 87.1m <sup>2</sup>  |
| 7  | LEASING OPPORTUNITY   | 126m <sup>2</sup>   |
| 1  | LEASING OPPORTUNITY   | 70m <sup>2</sup>    |
| 12 | Bakers Delight        | 64.3m <sup>2</sup>  |
| 19 | Nowra Mall Paper Shop | 173m <sup>2</sup>   |
| 20 | LEASING OPPORTUNITY   | 32m <sup>2</sup>    |
| 21 | Gold Blade Barber     | 45.6m <sup>2</sup>  |
| 22 | LEASING OPPORTUNITY   | 34.2m <sup>2</sup>  |
| 23 | Gloria Jean's Coffees | 76.2m <sup>2</sup>  |
| 25 | Blooms The Chemist    | 201.9m <sup>2</sup> |
| 26 | Subway                | 131.7m <sup>2</sup> |
| 28 | Westpac               | 229.8m              |
| KI | The Smoke Spot        | 12.6m               |
|    |                       |                     |
|    | 12 million            |                     |