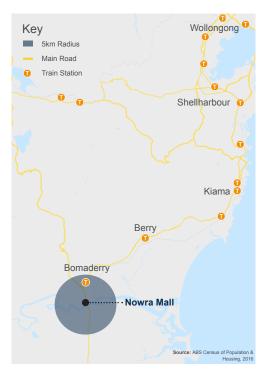

### LOCATION MAP

#### POPULATION WITHIN 5KM RADIUS 31,165 2016 ENSUS

GLA **5,711**<sub>M<sup>2</sup></sub>

RETAILERS